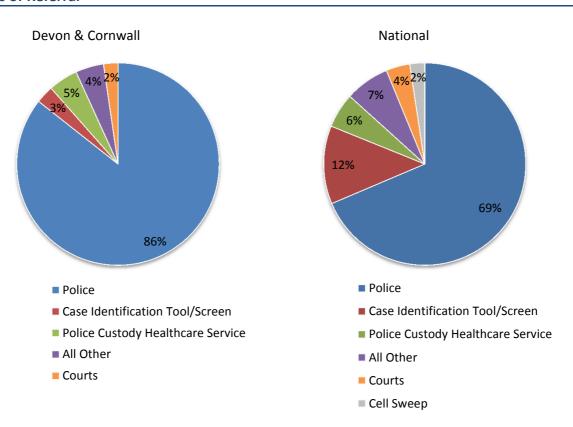

19,034 | 100% |

| No. of referrals | 215 | 24% | 5,006 | 26% |
|------------------|-----|-----|-------|-----|

|                  | Awaitin | g Appts | Appts Attended |     | Cases to | follow up | CJS Outcomes * |     |  |
|------------------|---------|---------|----------------|-----|----------|-----------|----------------|-----|--|
| Devon & Cornwall | 108     | 50%     | 8              | 4%  | 60       | 28%       | 316            | 35% |  |
| National         | 1,855   | 37%     | 884            | 18% | 1,195    | 24%       | 5,349          | 28% |  |

# **Demographics - Sex**



\*Home Office: Police Powers and Procedures England and Wales 2013 to 2014



# **Demographics - Ethnicity**



# **GP Registered**







#### **Accommodation**



# Offending



# **Sources of Referral**



## **Previous L&D User**



# **Previous Contact with Services**

#### **Devon & Cornwall**



## National



## **Information Communicated**

#### **Devon & Cornwall**



## National



#### **Needs**

| NEEDS IDENTIFIED                        |       | Devon & Cornwall | National         |
|-----------------------------------------|-------|------------------|------------------|
| NEEDS IDENTIFIED                        | Cases | % of total cases | % of total cases |
| One or more mental health issue         | 622   | 68%              | 65%              |
| Two or more mental health issue         | 117   | 13%              | 25%              |
| Three or more mental health issue       | 15    | 2%               | 14%              |
| Learning Disability                     | 20    | 2%