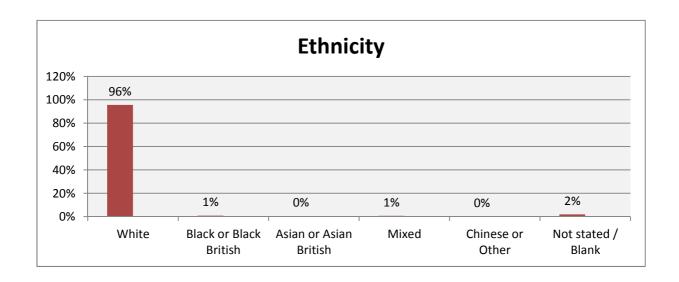

nknown         | 8         | 1%      | 510    | 3%   |
| Total Engaged * | 912       | 100%    | 19,034 | 100% |

| No. of referrals | 215 | 24% | 5,006 | 26% |
|------------------|-----|-----|-------|-----|

|                  | Awaitin | g Appts | Appts Attended |     | Cases to | follow up | CJS Outcomes * |     |  |
|------------------|---------|---------|----------------|-----|----------|-----------|----------------|-----|--|
| Devon & Cornwall | 108     | 50%     | 8              | 4%  | 60       | 28%       | 316            | 35% |  |
| National         | 1,855   | 37%     | 884            | 18% | 1,195    | 24%       | 5,349          | 28% |  |

# **Demographics - Sex**



\*Home Office: Police Powers and Procedures England and Wales 2013 to 2014



# **Demographics - Ethnicity**



# **GP Registered**







#### **Accommodation**



# Offending



# **Sources of Referral**



## **Previous L&D User**



# **Previous Contact with Services**

#### **Devon & Cornwall**



## National



## **Information Communicated**

#### **Devon & Cornwall**



## National



#### **Needs**

| NEEDS IDENTIFIED                        |       | Devon & Cornwall | National         |
|-----------------------------------------|-------|------------------|------------------|
| NEEDS IDENTIFIED                        | Cases | % of total cases | % of total cases |
| One or more mental health issue         | 622   | 68%              | 65%              |
| Two or more mental health issue         | 117   | 13%              | 25%              |
| Three or more mental health issue       | 15