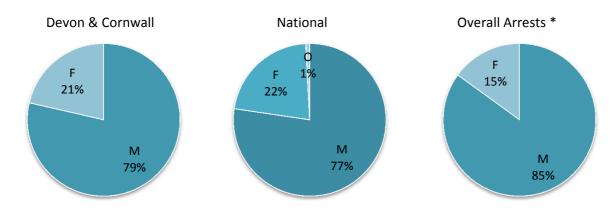

# **Demographics - Sex**

\*Home Office: Police Powers and Procedures England and Wales 2013 to 2014