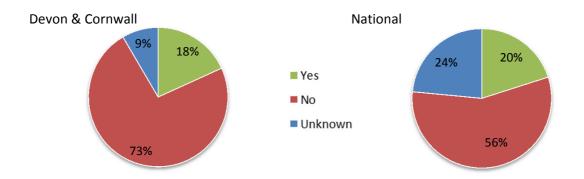

ferrals | 215 | 24% | 5,006 | 26% |
|------------------|-----|-----|-------|-----|

|                  | Awaitin | g Appts | Appts Attended |     | Cases to | follow up | CJS Outcomes * |     |  |
|------------------|---------|---------|----------------|-----|----------|-----------|----------------|-----|--|
| Devon & Cornwall | 108     | 50%     | 8              | 4%  | 60       | 28%       | 316            | 35% |  |
| National         | 1,855   | 37%     | 884            | 18% | 1,195    | 24%       | 5,349          | 28% |  |

# **Demographics - Sex**



\*Home Office: Police Powers and Procedures England and Wales 2013 to 2014



# **Demographics - Ethnicity**



# **GP Registered**







#### **Accommodation**



# Offending



# **Sources of Referral**



## **Previous L&D User**



# **Previous Contact with Services**

#### **Devon & Cornwall**



## National



## **Information Communicated**

#### **Devon & Cornwall**



## National



#### **Needs**

| NEEDS IDENTIFIED                        |       | Devon & Cornwall | National         |
|-----------------------------------------|-------|------------------|------------------|
| NEEDS IDENTIFIED                        | Cases | % of total cases | % of total cases |
| One or more mental health issue         | 622   | 68%              | 65%              |
| Two or more mental health issue         | 117   | 13%              | 25%              |
| Three or more mental health issue       | 15    | 2%               | 14%              |
| Learning Disability                     | 20    | 2%               | 4%