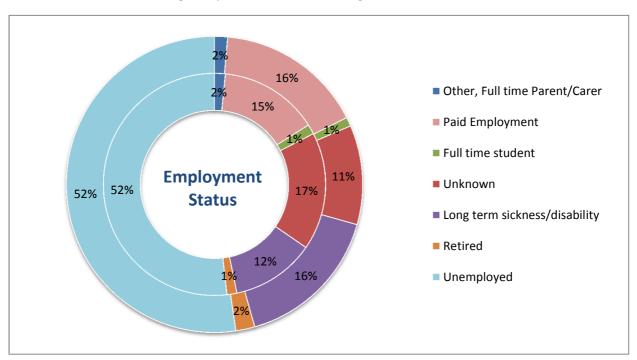

| 1%      | 510    | 3%   |
| Total Engaged * | 912       | 100%    | 19,034 | 100% |

| No. of referrals | 215 | 24% | 5,006 | 26% |
|------------------|-----|-----|-------|-----|

|                  | Awaitin | g Appts | Appts Attended |     | Cases to | follow up | CJS Outcomes * |     |  |
|------------------|---------|---------|----------------|-----|----------|-----------|----------------|-----|--|
| Devon & Cornwall | 108     | 50%     | 8              | 4%  | 60       | 28%       | 316            | 35% |  |
| National         | 1,855   | 37%     | 884            | 18% | 1,195    | 24%       | 5,349          | 28% |  |

# **Demographics - Sex**



\*Home Office: Police Powers and Procedures England and Wales 2013 to 2014



# **Demographics - Ethnicity**



# **GP Registered**







#### **Accommodation**



# Offending



# **Sources of Referral**



## **Previous L&D User**



# **Previous Contact with Services**

#### **Devon & Cornwall**



## National



## **Information Communicated**

#### **Devon & Cornwall**



## National



#### **Needs**

| NEEDS IDENTIFIED                        |       | Devon & Cornwall | National         |
|-----------------------------------------|-------|------------------|------------------|
| NEEDS IDENTIFIED                        | Cases | % of total cases | % of total cases |
| One or more mental health issue         | 622   | 68%              | 65%              |
| Two or more mental health issue         | 117   | 13%              | 25%              |
| Three or more mental health issue       | 15    | 2%               | 14%