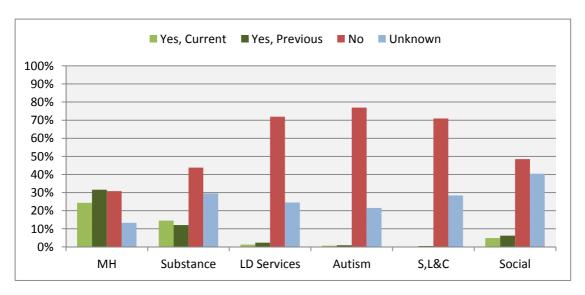

|                  | Awaitin | g Appts | Appts Attended |     | Cases to | follow up | CJS Outcomes * |     |  |
|------------------|---------|---------|----------------|-----|----------|-----------|----------------|-----|--|
| Devon & Cornwall | 108     | 50%     | 8              | 4%  | 60       | 28%       | 316            | 35% |  |
| National         | 1,855   | 37%     | 884            | 18% | 1,195    | 24%       | 5,349          | 28% |  |

# **Demographics - Sex**



\*Home Office: Police Powers and Procedures England and Wales 2013 to 2014



# **Demographics - Ethnicity**



# **GP Registered**







#### **Accommodation**



# Offending



# **Sources of Referral**



## **Previous L&D User**



# **Previous Contact with Services**

#### **Devon & Cornwall**



## National



## **Information Communicated**

#### **Devon & Cornwall**



## National



#### **Needs**

| NEEDS IDENTIFIED                        |       | Devon & Cornwall | National         |
|-----------------------------------------|-------|------------------|------------------|
| NEEDS IDENTIFIED                        | Cases | % of total cases | % of total cases |
| One or more mental health issue         | 622   | 68%              | 65%              |
| Two or more mental health issue         | 117   | 13%              | 25%              |
| Three or more mental health issue       | 15    | 2%               | 14%              |
| Learning Disability                     | 20    | 2%               | 4%               |
| Autism Spectrum Disorder                | 16    | 2%               | 2%