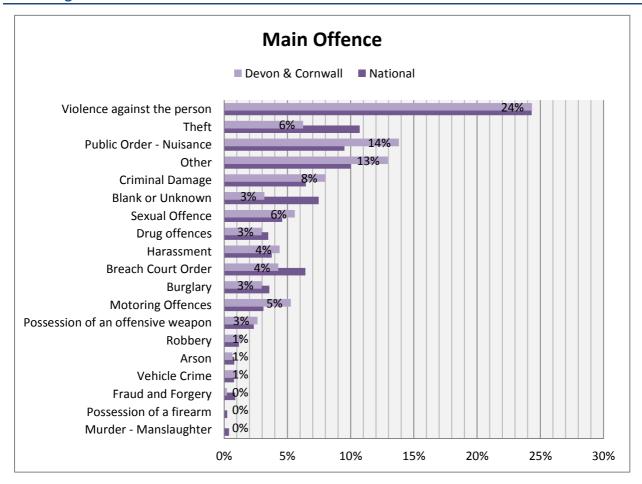

ed * | 912       | 100%    | 19,034 | 100% |

| No. of referrals | 215 | 24% | 5,006 | 26% |
|------------------|-----|-----|-------|-----|

|                  | Awaitin | g Appts | Appts Attended |     | Cases to | follow up | CJS Outcomes * |     |  |
|------------------|---------|---------|----------------|-----|----------|-----------|----------------|-----|--|
| Devon & Cornwall | 108     | 50%     | 8              | 4%  | 60       | 28%       | 316            | 35% |  |
| National         | 1,855   | 37%     | 884            | 18% | 1,195    | 24%       | 5,349          | 28% |  |

# **Demographics - Sex**



\*Home Office: Police Powers and Procedures England and Wales 2013 to 2014



# **Demographics - Ethnicity**



# **GP Registered**







#### **Accommodation**



# Offending



# **Sources of Referral**



## **Previous L&D User**



# **Previous Contact with Services**

#### **Devon & Cornwall**



## National



## **Information Communicated**

#### **Devon & Cornwall**



## National



#### **Needs**

| NEEDS IDENTIFIED                        |       | Devon & Cornwall | National         |
|-----------------------------------------|-------|------------------|------------------|
| NEEDS IDENTIFIED                        | Cases | % of total cases | % of total cases |
| One or more mental health issue         | 622   | 68%              | 65%              |
| Two or more mental health issue         | 117   | 13%              | 25%              |
| Three or more mental health issue       | 15    | 2%               | 14%              |
| Learning Disability