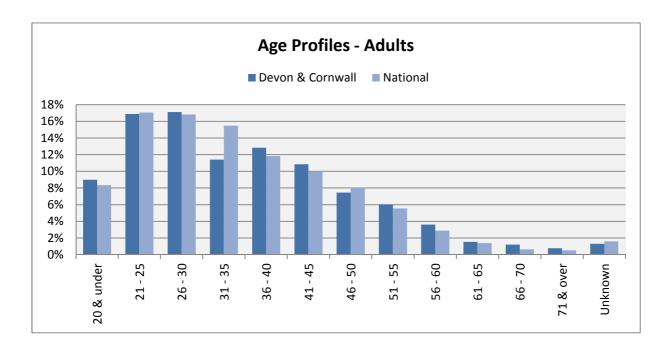

| 63%     | 8,635  | 45%  |
| Unknown         | 8         | 1%      | 510    | 3%   |
| Total Engaged * | 912       | 100%    | 19,034 | 100% |

| No. of referrals | 215 | 24% | 5,006 | 26% |
|------------------|-----|-----|-------|-----|

|                  | Awaitin | g Appts | Appts Attended |     | Cases to | follow up | CJS Outcomes * |     |  |
|------------------|---------|---------|----------------|-----|----------|-----------|----------------|-----|--|
| Devon & Cornwall | 108     | 50%     | 8              | 4%  | 60       | 28%       | 316            | 35% |  |
| National         | 1,855   | 37%     | 884            | 18% | 1,195    | 24%       | 5,349          | 28% |  |

# **Demographics - Sex**



\*Home Office: Police Powers and Procedures England and Wales 2013 to 2014



# **Demographics - Ethnicity**



# **GP Registered**







#### **Accommodation**



# Offending



# **Sources of Referral**



## **Previous L&D User**



# **Previous Contact with Services**

#### **Devon & Cornwall**



## National



## **Information Communicated**

#### **Devon & Cornwall**



## National



#### **Needs**

| NEEDS IDENTIFIED                        |       | Devon & Cornwall | National         |
|-----------------------------------------|-------|------------------|------------------|
| NEEDS IDENTIFIED                        | Cases | % of total cases | % of total cases |
| One or more mental health issue         | 622   | 68%              | 65%              |
| Two or more mental health issue         | 117   | 13%              | 25%              |
| Three or mor