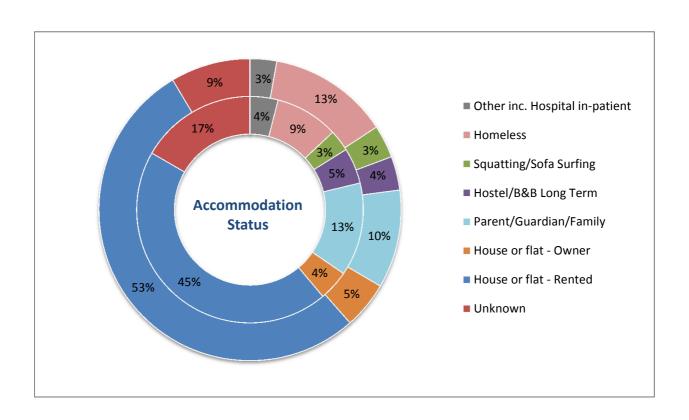

|
| Total Engaged * | 912       | 100%    | 19,034 | 100% |

| No. of referrals | 215 | 24% | 5,006 | 26% |
|------------------|-----|-----|-------|-----|

|                  | Awaitin | g Appts | Appts Attended |     | Cases to | follow up | CJS Outcomes * |     |  |
|------------------|---------|---------|----------------|-----|----------|-----------|----------------|-----|--|
| Devon & Cornwall | 108     | 50%     | 8              | 4%  | 60       | 28%       | 316            | 35% |  |
| National         | 1,855   | 37%     | 884            | 18% | 1,195    | 24%       | 5,349          | 28% |  |

# **Demographics - Sex**



\*Home Office: Police Powers and Procedures England and Wales 2013 to 2014



# **Demographics - Ethnicity**



# **GP Registered**







#### **Accommodation**



# Offending



# **Sources of Referral**



## **Previous L&D User**



# **Previous Contact with Services**

#### **Devon & Cornwall**



## National



## **Information Communicated**

#### **Devon & Cornwall**



## National



#### **Needs**

| NEEDS IDENTIFIED                        |       | Devon & Cornwall | National         |
|-----------------------------------------|-------|------------------|------------------|
| NEEDS IDENTIFIED                        | Cases | % of total cases | % of total cases |
| One or more mental health issue         | 622   | 68%              | 65%              |
| Two or more mental health issue         | 117   | 13%              | 25%              |
| Three or more mental health issue       | 15    | 2%               | 14%              |
| Learning