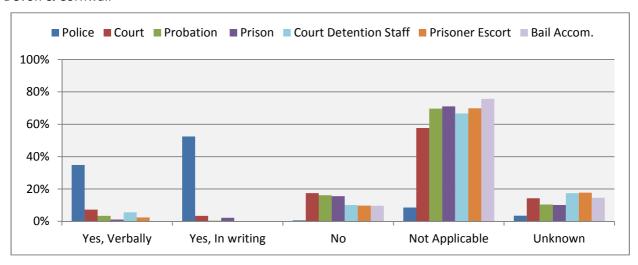

| Cases to | follow up | CJS Outcomes * |     |  |
|------------------|---------|---------|----------------|-----|----------|-----------|----------------|-----|--|
| Devon & Cornwall | 108     | 50%     | 8              | 4%  | 60       | 28%       | 316            | 35% |  |
| National         | 1,855   | 37%     | 884            | 18% | 1,195    | 24%       | 5,349          | 28% |  |

# **Demographics - Sex**



\*Home Office: Police Powers and Procedures England and Wales 2013 to 2014



# **Demographics - Ethnicity**



# **GP Registered**







#### **Accommodation**



# Offending



# **Sources of Referral**



## **Previous L&D User**



# **Previous Contact with Services**

#### **Devon & Cornwall**



## National



## **Information Communicated**

#### **Devon & Cornwall**



## National



#### **Needs**

| NEEDS IDENTIFIED                        |       | Devon & Cornwall | National         |
|-----------------------------------------|-------|------------------|------------------|
| NEEDS IDENTIFIED                        | Cases | % of total cases | % of total cases |
| One or more mental health issue         | 622   | 68%              | 65%              |
| Two or more mental health issue         | 117   | 13%              | 25%              |
| Three or more mental health issue       | 15    | 2%               | 14%              |
| Learning Disability                     | 20    | 2%               | 4%               |
| Autism Spectrum Disorder                | 16    | 2%               | 2%               |
| Other social & communication difficulty | 7