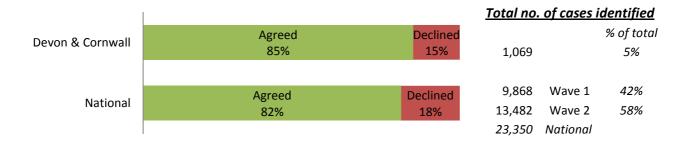

# Cases identified - Engaging with L&D Services

## **Referrals & Outcomes Summary**

|                 | Devon & C | ornwall | Natio  | nal  |
|-----------------|-----------|---------|--------|------|
| Completed cases | 333       | 37%     | 9,889  | 52%  |
| On-going cases  | 571       | 63%     | 8,635  | 45%  |
| Unknown         | 8         | 1%      | 510    | 3%   |
| Total Engaged * | 912       | 100%    | 19,034 | 100% |

| No. of referrals | 215 | 24% | 5,006 | 26% |
|------------------|-----|-----|-------|-----|

|                  | Awaitin | g Appts | Appts Attended |     | Cases to | follow up | CJS Outcomes * |     |  |
|------------------|---------|---------|----------------|-----|----------|-----------|----------------|-----|--|
| Devon & Cornwall | 108     | 50%     | 8              | 4%  | 60       | 28%       | 316            | 35% |  |
| National         | 1,855   | 37%     | 884            | 18% | 1,195    | 24%       | 5,349          | 28% |  |