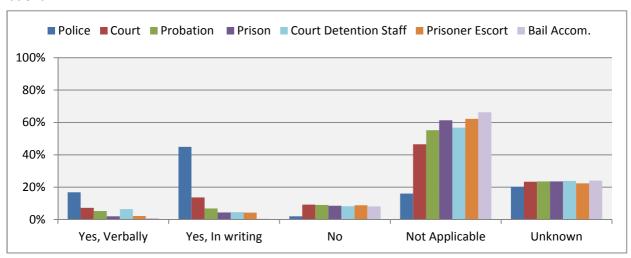

follow up | CJS Outcomes * |     |  |
|------------------|---------|---------|----------------|-----|----------|-----------|----------------|-----|--|
| Devon & Cornwall | 108     | 50%     | 8              | 4%  | 60       | 28%       | 316            | 35% |  |
| National         | 1,855   | 37%     | 884            | 18% | 1,195    | 24%       | 5,349          | 28% |  |

# **Demographics - Sex**



\*Home Office: Police Powers and Procedures England and Wales 2013 to 2014



# **Demographics - Ethnicity**



# **GP Registered**







#### **Accommodation**



# Offending



# **Sources of Referral**



## **Previous L&D User**



# **Previous Contact with Services**

#### **Devon & Cornwall**



## National



## **Information Communicated**

#### **Devon & Cornwall**



## National



#### **Needs**

| NEEDS IDENTIFIED                        |       | Devon & Cornwall | National         |
|-----------------------------------------|-------|------------------|------------------|
| NEEDS IDENTIFIED                        | Cases | % of total cases | % of total cases |
| One or more mental health issue         | 622   | 68%              | 65%              |
| Two or more mental health issue         | 117   | 13%              | 25%              |
| Three or more mental health issue       | 15    | 2%               | 14%              |
| Learning Disability                     | 20    | 2%               | 4%               |
| Autism Spectrum Disorder                | 16    | 2%               | 2%               |
| Other social & communication difficulty | 7     | 1%