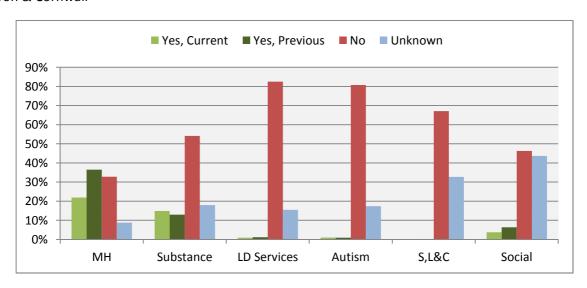

|-------|-----|

|                  | Awaitin | g Appts | Appts Attended |     | Cases to | follow up | CJS Outcomes * |     |  |
|------------------|---------|---------|----------------|-----|----------|-----------|----------------|-----|--|
| Devon & Cornwall | 108     | 50%     | 8              | 4%  | 60       | 28%       | 316            | 35% |  |
| National         | 1,855   | 37%     | 884            | 18% | 1,195    | 24%       | 5,349          | 28% |  |

# **Demographics - Sex**



\*Home Office: Police Powers and Procedures England and Wales 2013 to 2014



# **Demographics - Ethnicity**



# **GP Registered**







#### **Accommodation**



# Offending



# **Sources of Referral**



## **Previous L&D User**



# **Previous Contact with Services**

#### **Devon & Cornwall**



## National



## **Information Communicated**

#### **Devon & Cornwall**



## National



#### **Needs**

| NEEDS IDENTIFIED                        |       | Devon & Cornwall | National         |
|-----------------------------------------|-------|------------------|------------------|
| NEEDS IDENTIFIED                        | Cases | % of total cases | % of total cases |
| One or more mental health issue         | 622   | 68%              | 65%              |
| Two or more mental health issue         | 117   | 13%              | 25%              |
| Three or more mental health issue       | 15    | 2%               | 14%              |
| Learning Disability                     | 20    | 2%               | 4%               |
| Autism Spectrum Disorder                | 16    | 2%